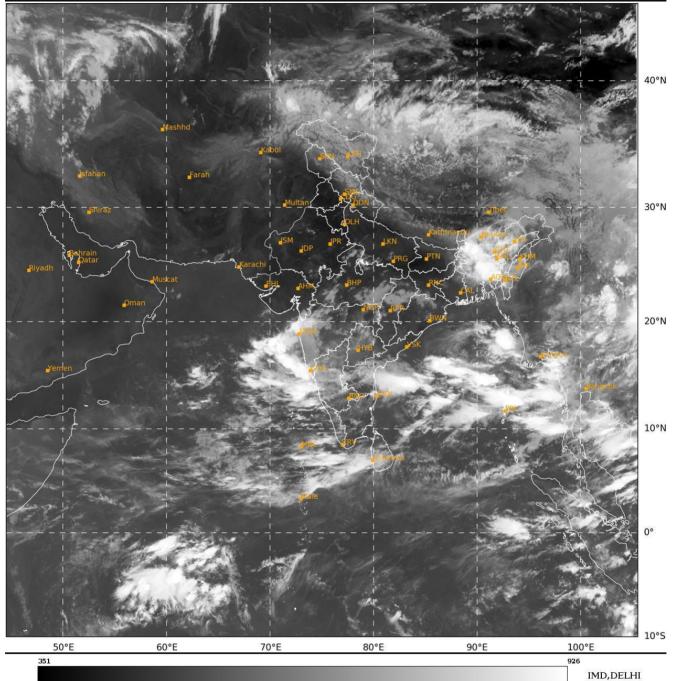

#### **BAY OF BENGAL:**

SCATTERED TO BROKEN LOW AND MEDIUM CLOUDS WITH EMBEDDED INTENSE TO VERY INTENSE CONVECTION LAY OVER NORTHEAST BAY OF BENGAL, CENTRAL BAY OF BENGAL, NORTH ANDAMAN SEA, TENASSERIM COAST & GULF OF MARTABAN (MINIMUM CLOUD TOP TEMPERATURE MINUS 85-93 DEGREE CELCIUS). SCATTERED LOW AND MEDIUM CLOUDS WITH EMBEDDED MODERATE TO INTENSE CONVECTION LAY OVER SOUTH BAY OF BENGAL & SOUTH ANDAMAN SEA AND ISOLATED WEAK TO MODERATE CONVECTION LAY OVER NORTHWEST BAY OF BENGAL.

#### **ARABIAN SEA:**

SCATTERED TO BROKEN LOW AND MEDIUM CLOUDS WITH EMBEDDED INTENSE TO VERY INTENSE CONVECTION LAY OVER EASTCENTRAL ARABIAN SEA (MINIMUM CLOUD TOP TEMPERATURE MINUS 85-93 DEGREE CELCIUS). SCATTERED LOW AND MEDIUM CLOUDS WITH EMBEDDED MODERATE TO INTENSE CONVECTION LAY OVER WESTCENTRAL & SOUTH ARABIAN SEA, LAKSHADWEEP ISLANDS AREA, MALDIVES & COMORIN AREA.